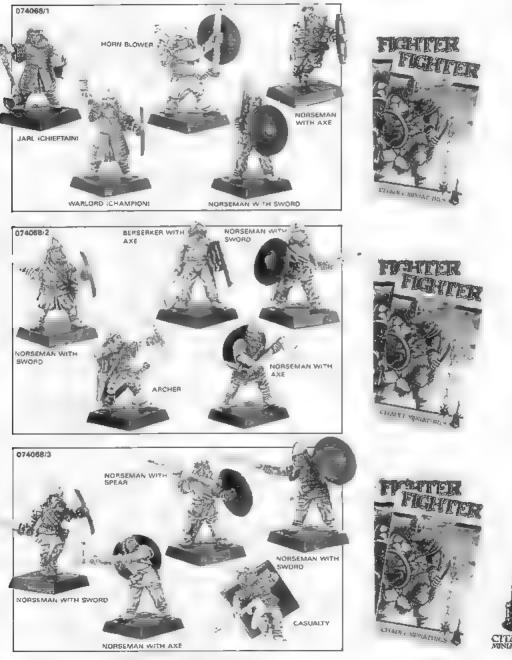

### NORSEMEN

#### EACH TRADE SLEEVE CONTAINS 2 EACH OF 6 DIFFERENT BLISTERS

Figuras

ā

WARNING! The

DOWN

Q

children under 12 years of

ŝ

Copyright 1985 Games Workshop Ltd. All rights reserved

### 074068 NORSEMEN

#### EACH TRADE SLEEVE CONTAINS 2 EACH OF 6 DIFFERENT BLISTERS

NORSEMAN WITH SPEAR AND HUNTING BIRD

Copyright 1989 Games Workshop Ltd. All rights reserved

ARCHER